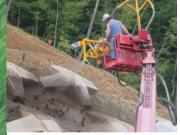

APPLICATION EXAMPLE OF ALL GREENING METHOD

Installed anchor blocks

Soil spray works

Plant used for All Greening

Works completed