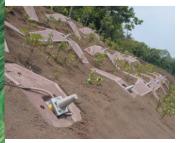

## **Project Profile**

| Project Name     | Slope greening works at the north portal of the Second Tomei Highway Inasa Tunnel.                                                                                                                                                                            |
|------------------|---------------------------------------------------------------------------------------------------------------------------------------------------------------------------------------------------------------------------------------------------------------|
| Owner            | Japan Highway Public Corporation                                                                                                                                                                                                                              |
| Location         | Shizuoka Prefecture, Japan                                                                                                                                                                                                                                    |
| Period           | June in 2001                                                                                                                                                                                                                                                  |
| Amount           | All Greening Method 320 m <sup>2</sup> (thickness=30cm)                                                                                                                                                                                                       |
| Site Description | All Greening Soil Spraying system was selected to cover anchor bearing blocks because of its capability to install soil of more than 30 cm in thickness. Anchor heads remained uncovered for future re-tensioning. Installed trees completely hid the blocks. |

APPLICATION EXAMPLE OF ALL GREENING METHOD

Installed anchor blocks

Soil spray works

Plant used for All Greening

Works completed