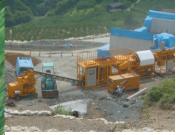

## **Project Profile**

| Project Name     | Slope greening works at the north portal of the Second Tomei Highway Inasa Tunnel.                                                                                                                                                                            |
|------------------|---------------------------------------------------------------------------------------------------------------------------------------------------------------------------------------------------------------------------------------------------------------|
| Owner            | Japan Highway Public Corporation                                                                                                                                                                                                                              |
| Location         | Shizuoka Prefecture, Japan                                                                                                                                                                                                                                    |
| Period           | June in 2001                                                                                                                                                                                                                                                  |
| Amount           | All Greening Method 320 m <sup>2</sup> (thickness=30cm)                                                                                                                                                                                                       |
| Site Description | All Greening Soil Spraying system was selected to cover anchor bearing blocks because of its capability to install soil of more than 30 cm in thickness. Anchor heads remained uncovered for future re-tensioning. Installed trees completely hid the blocks. |

APPLICATION EXAMPLE OF ALL GREENING METHOD

Installed anchor blocks

Soil spray works

Plant used for All Greening

Works completed