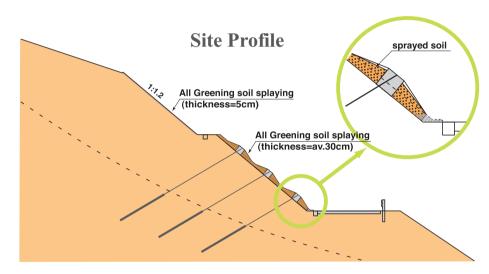

## **Project Profile**

| Project Name     | Slope greening works at the north portal of the Second Tomei Highway Inasa Tunnel.                                                                                                                                                                            |
|------------------|---------------------------------------------------------------------------------------------------------------------------------------------------------------------------------------------------------------------------------------------------------------|
| Owner            | Japan Highway Public Corporation                                                                                                                                                                                                                              |
| Location         | Shizuoka Prefecture, Japan                                                                                                                                                                                                                                    |
| Period           | June in 2001                                                                                                                                                                                                                                                  |
| Amount           | All Greening Method 320 m <sup>2</sup> (thickness=30cm)                                                                                                                                                                                                       |
| Site Description | All Greening Soil Spraying system was selected to cover anchor bearing blocks because of its capability to install soil of more than 30 cm in thickness. Anchor heads remained uncovered for future re-tensioning. Installed trees completely hid the blocks. |