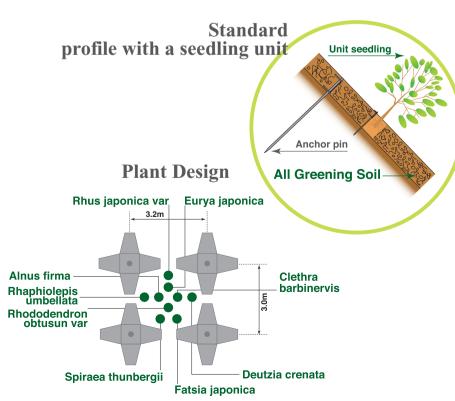

## **Project Profile**

| Project Name     | Slope greening works at the north portal of the Second Tomei Highway Inasa Tunnel.                                                                                                                                                                            |
|------------------|---------------------------------------------------------------------------------------------------------------------------------------------------------------------------------------------------------------------------------------------------------------|
| Owner            | Japan Highway Public Corporation                                                                                                                                                                                                                              |
| Location         | Shizuoka Prefecture, Japan                                                                                                                                                                                                                                    |
| Period           | June in 2001                                                                                                                                                                                                                                                  |
| Amount           | All Greening Method 320 m <sup>2</sup> (thickness=30cm)                                                                                                                                                                                                       |
| Site Description | All Greening Soil Spraying system was selected to cover anchor bearing blocks because of its capability to install soil of more than 30 cm in thickness. Anchor heads remained uncovered for future re-tensioning. Installed trees completely hid the blocks. |